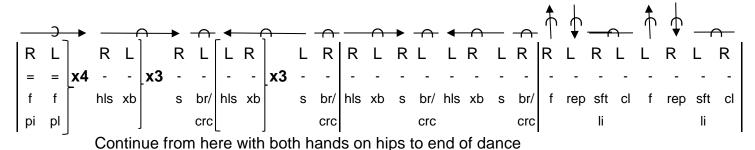

## VALLE E LULEVE (Albania) (Valley and Flowers)

Choreography: Traditional Music: Albanian

Time: 4 mins 08 secs

Formation: (A) and (B) Finger hold in W format, (C) Unhanded

Rhythm: 8/4

**Arrangement:** Start after 4 bars

| Key to notation: |                          |     |                   |         |                     |
|------------------|--------------------------|-----|-------------------|---------|---------------------|
| br/crc           | Brush or Circle the foot | li  | Lift              | s       | Side                |
| cl               | Close                    | pi  | Picking flowers   | soft li | Lift with bent knee |
| f                | Forward                  | pl  | Placing in basket | trn     | Turn                |
| hls              | Heel step to side        | rep | Replace           | xb      | Cross behind        |