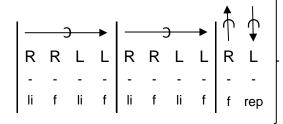

## VALLE E LULEVE (Albania) (Valley and Flowers)

Choreography: Traditional Music: Albanian

Time: 4 mins 08 secs

Formation: (A) and (B) Finger hold in W format, (C) Unhanded

Rhythm: 8/4

**Arrangement:** Start after 4 bars

(A) On the lift movement keep the leg straight and lean slightly backwards

Repeat whole
section x4 times,
on the very last part turn to the left
instead of to the centre

(C) Flower part: L hand on hip, signifying basket. Bending as low as you like towards R foot R hand performs picking movement and places flower in basket by left hand.

| Key to notation: |                          |     |                   |         |                     |
|------------------|--------------------------|-----|-------------------|---------|---------------------|
| br/crc           | Brush or Circle the foot | li  | Lift              | s       | Side                |
| cl               | Close                    | pi  | Picking flowers   | soft li | Lift with bent knee |
| f                | Forward                  | pl  | Placing in basket | trn     | Turn                |
| hls              | Heel step to side        | rep | Replace           | xb      | Cross behind        |