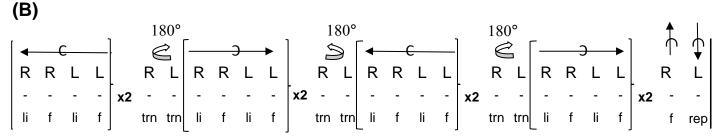

## VALLE E LULEVE (Albania) (Valley and Flowers)

Choreography: Traditional Music: Albanian

Time: 4 mins 08 secs

Formation: (A) and (B) Finger hold in W format, (C) Unhanded

Rhythm: 8/4

**Arrangement:** Start after 4 bars

(A) On the lift movement keep the leg straight and lean slightly backwards

Repeat whole
section x4 times,
on the very last part turn to the left
instead of to the centre

(C) Flower part: L hand on hip, signifying basket. Bending as low as you like towards R foot R hand performs picking movement and places flower in basket by left hand.

| Key to notation: |                          |     |                   |         |                     |
|------------------|--------------------------|-----|-------------------|---------|---------------------|
| br/crc           | Brush or Circle the foot | li  | Lift              | s       | Side                |
| cl               | Close                    | pi  | Picking flowers   | soft li | Lift with bent knee |
| f                | Forward                  | pl  | Placing in basket | trn     | Turn                |
| hls              | Heel step to side        | rep | Replace           | xb      | Cross behind        |